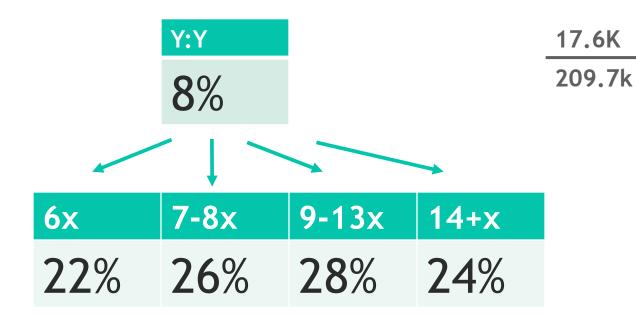

• Overall

- Overall
- From Yorkshire, In Yorkshire

| Overall | Y:Y | Y:any |  |
|---------|-----|-------|--|
| 10%     | 8%  | 9%    |  |

- Overall
- From Yorkshire, In Yorkshire
- From Yorkshire, anywhere

| Overall | Y:Y | Y:any | NW:any |  |
|---------|-----|-------|--------|--|
| 10%     | 8%  | 9%    | 10%    |  |

- Overall
- From Yorkshire, In Yorkshire
- From Yorkshire, anywhere
- From NW, anywhere

| Overall | Y:Y | Y:any | NW:any | NE:any |
|---------|-----|-------|--------|--------|
| 10%     | 8%  | 9%    | 10%    | 13%    |

- Overall
- From Yorkshire, In Yorkshire
- From Yorkshire, anywhere
- From NW, anywhere
- From NE, anywhere