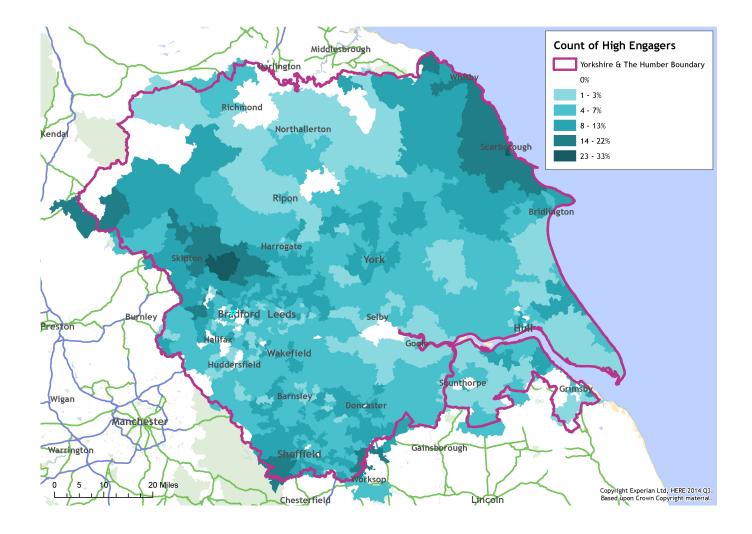

- 85% from these segments
- Only 37% from 'top 3' (cf. 51% national)

• Not easy to identify on your own: 67% avg.

- Not easy to identify on your own
- Geographical concentrations (and gaps?)

| 2 <sup>nd</sup> Tier Artform | High | All  | Index |
|------------------------------|------|------|-------|
| Contemporary Play            | 32.5 | 11.1 | 293   |
| Drama New Writing            | 30.6 | 9.7  | 315   |
| Classical Play               | 26.7 | 7.6  | 351   |
| Musical Theatre              | 20.8 | 6.5  | 321   |
| Christmas Show               | 15.2 | 7.2  | 211   |
| Plays/Drama                  | 15.0 | 7.2  | 209   |
| Pantomime                    | 11.3 | 10.3 | 110   |
| Literature                   | 8.8  | 2.0  | 446   |
| Children/Family              | 8.2  | 3.9  | 210   |
| Mainstream Musicals          | 7.9  | 2.6  | 304   |

- Not easy to identify on your own
- Geographical concentrations (and gaps?)
- Only moderately varied art-forms (more experimental, talks, streaming; relatively less family/populist)

- Not easy to identify on your own
- Geographical concentrations (and gaps?)
- Only moderately varied art-forms
- Older age profile (from AS, surveys & b/o data profile)