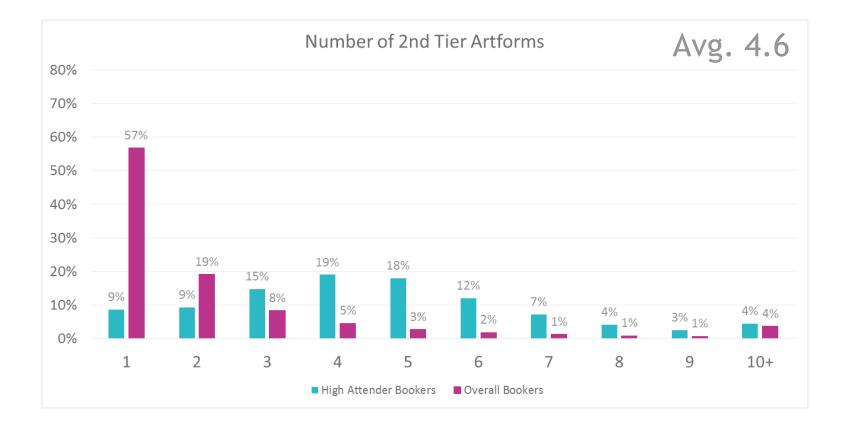

- Not easy to identify on your own
- Geographical concentrations (and gaps?)
- Only moderately varied art-forms (more experimental, talks, streaming; relatively less family/populist)

- Not easy to identify on your own
- Geographical concentrations (and gaps?)
- Only moderately varied art-forms
- Older age profile (from AS, surveys & b/o data profile)