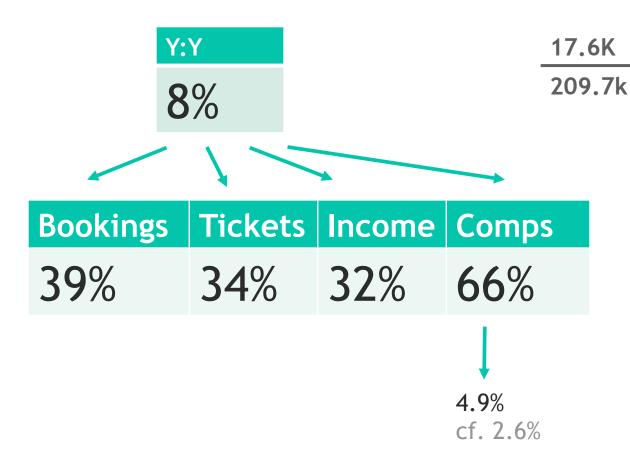

• Overall

- Overall
- From Yorkshire, In Yorkshire

| Overall | Y:Y | Y:any |  |
|---------|-----|-------|--|
| 10%     | 8%  | 9%    |  |

- Overall
- From Yorkshire, In Yorkshire
- From Yorkshire, anywhere

| Overall | Y:Y | Y:any | NW:any |  |
|---------|-----|-------|--------|--|
| 10%     | 8%  | 9%    | 10%    |  |

- Overall
- From Yorkshire, In Yorkshire
- From Yorkshire, anywhere
- From NW, anywhere

| Overall | Y:Y | Y:any | NW:any | NE:any |
|---------|-----|-------|--------|--------|
| 10%     | 8%  | 9%    | 10%    | 13%    |

- Overall
- From Yorkshire, In Yorkshire
- From Yorkshire, anywhere
- From NW, anywhere
- From NE, anywhere