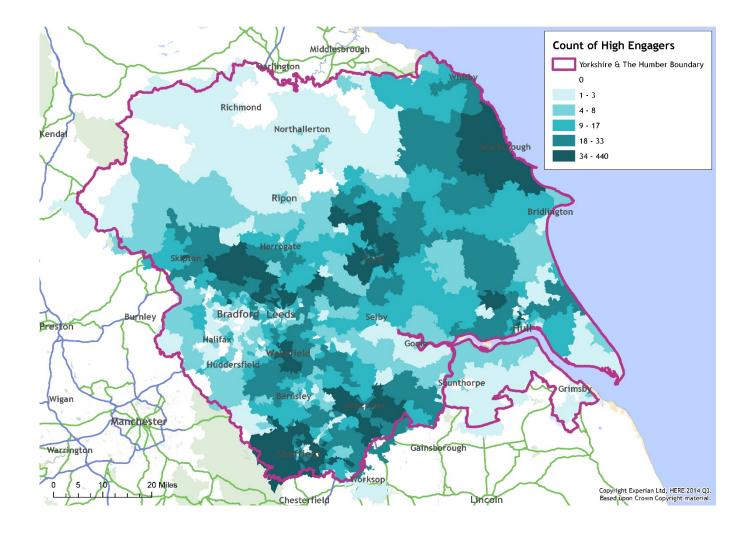

- 85% from these segments
- Only 37% from 'top 3' (cf. 51% national)

• Not easy to identify on your own: 67% avg.

- Not easy to identify on your own
- Geographical concentrations (and gaps?)

| 2 <sup>nd</sup> Tier Artform | High | All  | Index |
|------------------------------|------|------|-------|
| Contemporary Play            | 32.5 | 11.1 | 293   |
| Drama New Writing            | 30.6 | 9.7  | 315   |
| Classical Play               | 26.7 | 7.6  | 351   |
| Musical Theatre              | 20.8 | 6.5  | 321   |
| Christmas Show               | 15.2 | 7.2  | 211   |
| Plays/Drama                  | 15.0 | 7.2  | 209   |
| Pantomime                    | 11.3 | 10.3 | 110   |
| Literature                   | 8.8  | 2.0  | 446   |
| Children/Family              | 8.2  | 3.9  | 210   |
| Mainstream Musicals          | 7.9  | 2.6  | 304   |

- Not easy to identify on your own
- Geographical concentrations (and gaps?)
- Only moderately varied art-forms (more experimental, talks, streaming; relatively less family/populist)

- Not easy to identify on your own
- Geographical concentrations (and gaps?)
- Only moderately varied art-forms
- Older age profile (from AS, surveys & b/o data profile)