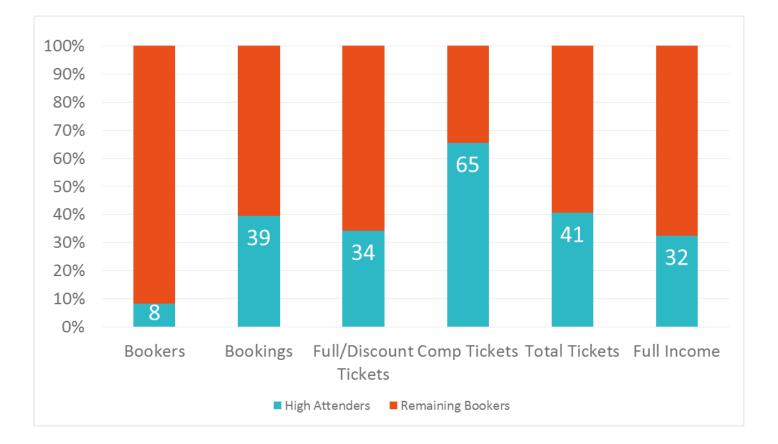

• Overall

- Overall
- From Yorkshire, In Yorkshire

| Overall | Y:Y | Y:any |  |
|---------|-----|-------|--|
| 10%     | 8%  | 9%    |  |

- Overall
- From Yorkshire, In Yorkshire
- From Yorkshire, anywhere

| Overall | Y:Y | Y:any | NW:any |  |
|---------|-----|-------|--------|--|
| 10%     | 8%  | 9%    | 10%    |  |

- Overall
- From Yorkshire, In Yorkshire
- From Yorkshire, anywhere
- From NW, anywhere

| Overall | Y:Y | Y:any | NW:any | NE:any |
|---------|-----|-------|--------|--------|
| 10%     | 8%  | 9%    | 10%    | 13%    |

- Overall
- From Yorkshire, In Yorkshire
- From Yorkshire, anywhere
- From NW, anywhere
- From NE, anywhere