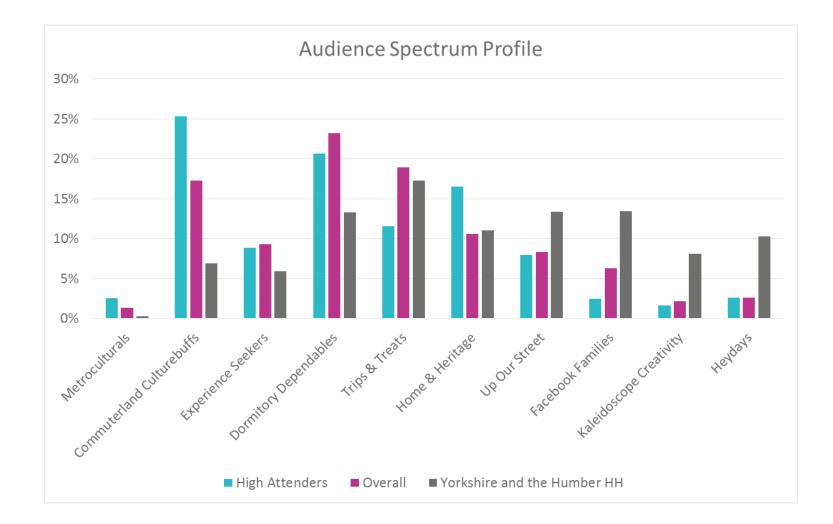

| Segment                   | %          | Index |
|---------------------------|------------|-------|
| Metroculturals            | 3%         | 962   |
| Commuterland Culturebuffs | 25%        | 366   |
| Dormitory Dependables     | 21%        | 155   |
| Home & Heritage           | 17%        | 150   |
| Experience Seekers        | <b>9</b> % | 148   |
| Trips & Treats            | 12%        | 67    |

• 85% from these segments

| Segment                   | %          | Index |
|---------------------------|------------|-------|
| Metroculturals            | 3%         | 962   |
| Commuterland Culturebuffs | 25%        | 366   |
| Dormitory Dependables     | 21%        | 155   |
| Home & Heritage           | 17%        | 150   |
| Experience Seekers        | <b>9</b> % | 148   |
| Trips & Treats            | 12%        | 67    |

- 85% from these segments
- Only 37% from 'top 3' (cf. 51% national)

| Segment                   | %          | Index | <b>↑/↓</b>   |
|---------------------------|------------|-------|--------------|
| Metroculturals            | 3%         | 962   | 1            |
| Commuterland Culturebuffs | 25%        | 366   | 1            |
| Dormitory Dependables     | 21%        | 155   | $\downarrow$ |
| Home & Heritage           | 17%        | 150   | 1            |
| Experience Seekers        | <b>9</b> % | 148   | 1            |
| Trips & Treats            | 12%        | 67    | $\checkmark$ |

- 85% from these segments
- Only 37% from 'top 3' (cf. 51% national)

• Not easy to identify on your own: 67% avg.

- Not easy to identify on your own
- Geographical concentrations (and gaps?)

| 2 <sup>nd</sup> Tier Artform | High | All  | Index |
|------------------------------|------|------|-------|
| Contemporary Play            | 32.5 | 11.1 | 293   |
| Drama New Writing            | 30.6 | 9.7  | 315   |
| Classical Play               | 26.7 | 7.6  | 351   |
| Musical Theatre              | 20.8 | 6.5  | 321   |
| Christmas Show               | 15.2 | 7.2  | 211   |
| Plays/Drama                  | 15.0 | 7.2  | 209   |
| Pantomime                    | 11.3 | 10.3 | 110   |
| Literature                   | 8.8  | 2.0  | 446   |
| Children/Family              | 8.2  | 3.9  | 210   |
| Mainstream Musicals          | 7.9  | 2.6  | 304   |

- Not easy to identify on your own
- Geographical concentrations (and gaps?)
- Only moderately varied art-forms (more experimental, talks, streaming; relatively less family/populist)

- Not easy to identify on your own
- Geographical concentrations (and gaps?)
- Only moderately varied art-forms
- Older age profile (from AS, surveys & b/o data profile)