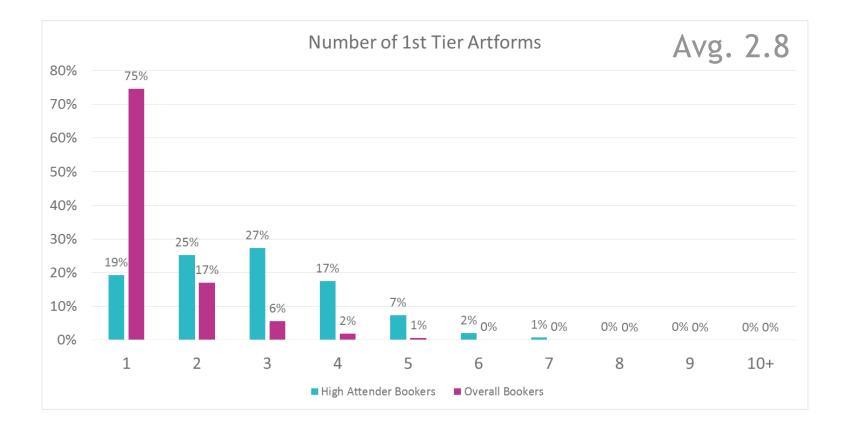

- Not easy to identify on your own
- Geographical concentrations (and gaps?)
- Only moderately varied art-forms (more experimental, talks, streaming; relatively less family/populist)

- Not easy to identify on your own
- Geographical concentrations (and gaps?)
- Only moderately varied art-forms
- Older age profile (from AS, surveys & b/o data profile)