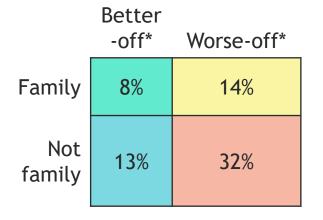

### 'Light Green' Audiences?

But prefer: 21%

No preference: 17%

Prefer non-green: 5%

No in person eng't last 12

months: 60%

'Worse off': 48%

65+: 52%

Over half were prepared to pay more for greener

16-24: 22%

Families: 19% (esp. youngest

6-10: 22%)

Lower eng'd: 15%

2 the audience agency