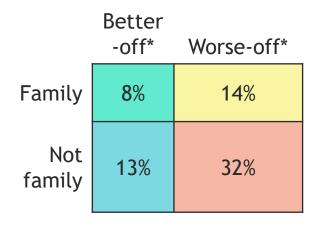

### Gift Shops

<sup>\*</sup> Better/Worse-off financially compared to pre-pandemic

under 20