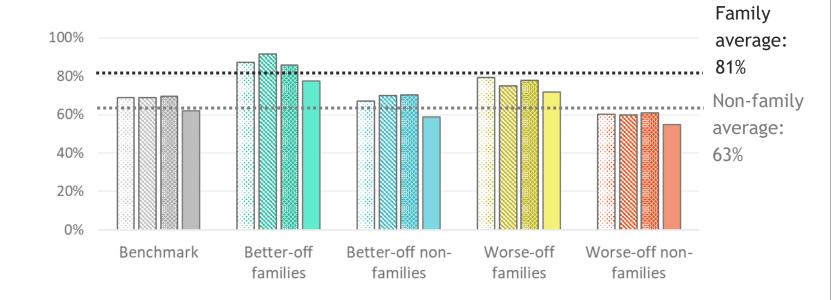

#### Events attended in the last 12 months

<sup>\*</sup> Better/Worse-off compared to pre-pandemic

Retail Offers: 'Light Green' Audiences?