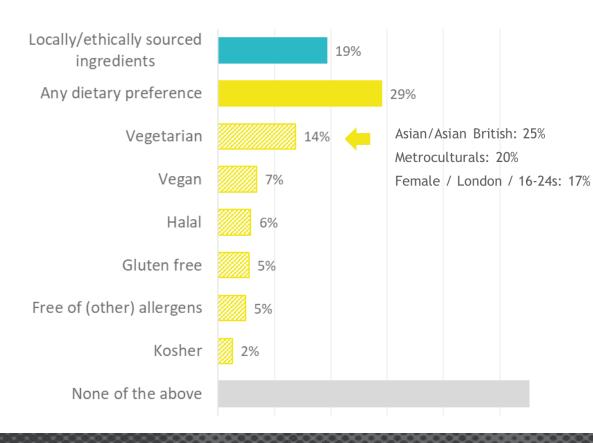

#### Cafés

4 in 10 have ethical preferences / dietary requirement when buying from a café