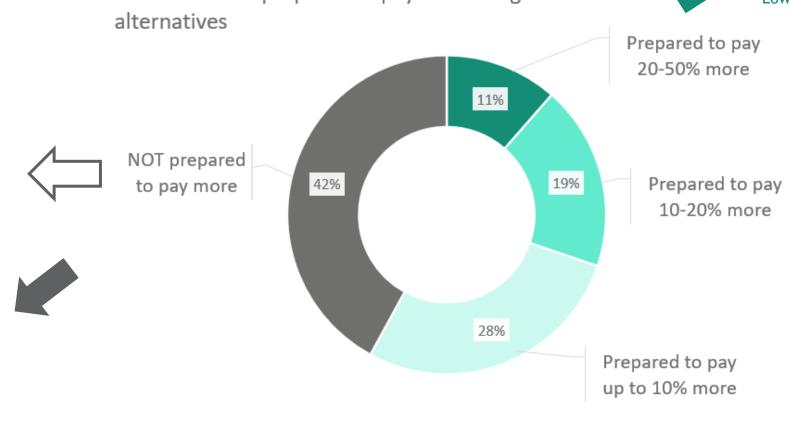

### 'Light Green' Audiences?

But prefer: 21%

No preference: 17%

Prefer non-green: 5%

No in person eng't last 12

months: 60%

'Worse off': 48%

65+: 52%

Over half were prepared to pay more for greener

16-24: 22%

Families: 19% (esp. youngest

6-10: 22%)

Lower eng'd: 15%

2 the audience agency