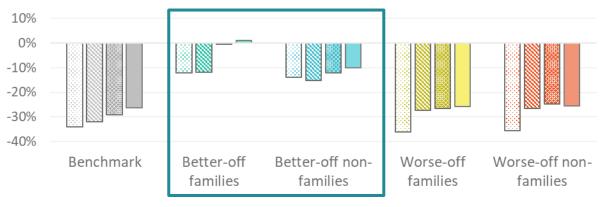

#### Events attended in the last 12 months

<sup>\*</sup> Better/Worse-off compared to pre-pandemic

Retail Offers: 'Light Green' Audiences?