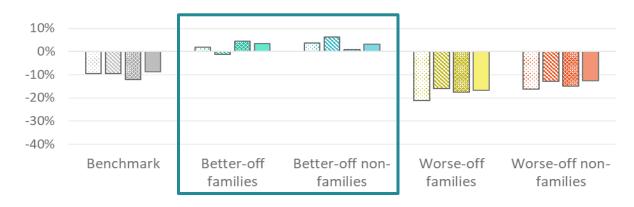

## Likelihood to spend

#### Buying from gift shops

Net % more minus less likely