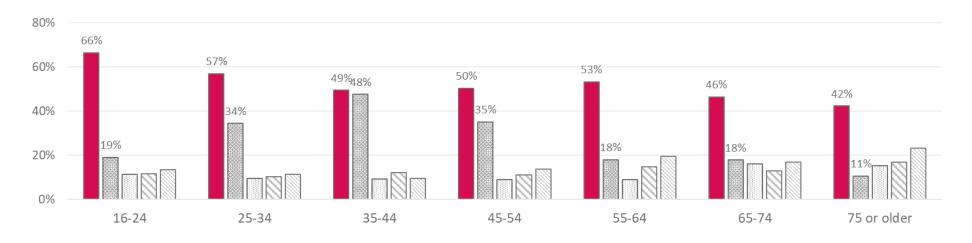

### Gift Shops

<sup>\*</sup> Better/Worse-off financially compared to pre-pandemic

under 20