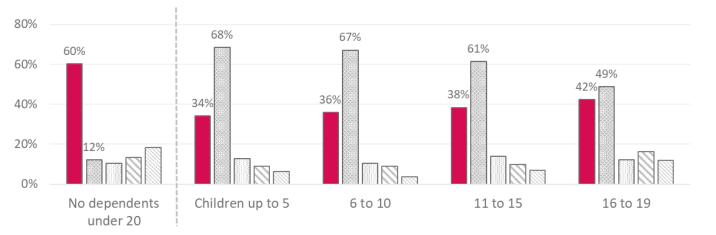

#### Last gift shop purchase was for...

■ Themselves

■ Children: visiting with

■ Children: NOT visiting with

□ Adults: visiting with

□ Adults: NOT visiting with

### Gift Shops

<sup>\*</sup> Better/Worse-off financially compared to pre-pandemic

under 20