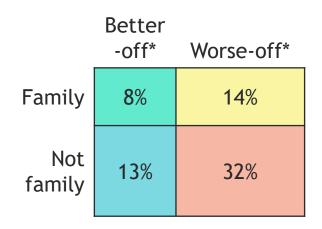

### Gift Shops

<sup>\*</sup> Better/Worse-off financially compared to pre-pandemic

under 20