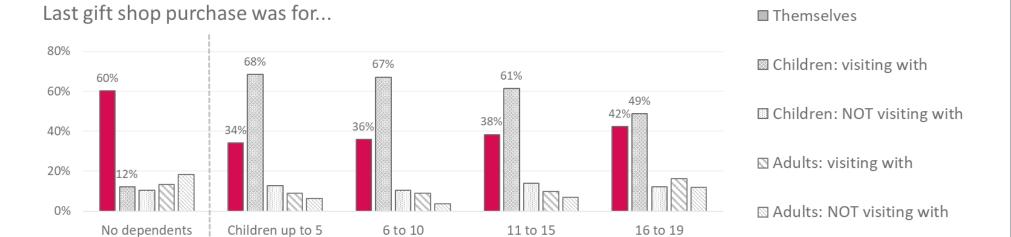

#### Last gift shop purchase was for...

■ Themselves

■ Children: visiting with

■ Children: NOT visiting with

□ Adults: visiting with

□ Adults: NOT visiting with

### Gift Shops

<sup>\*</sup> Better/Worse-off financially compared to pre-pandemic

under 20