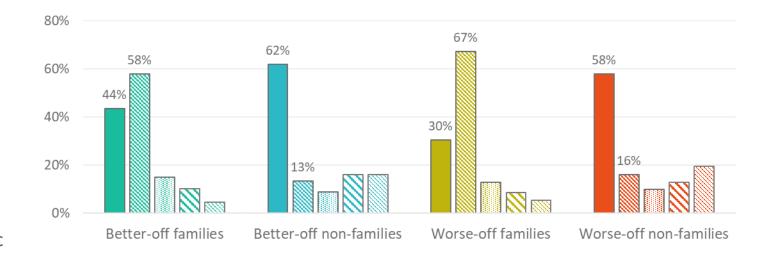

### Gift Shops

<sup>\*</sup> Better/Worse-off financially compared to pre-pandemic

under 20