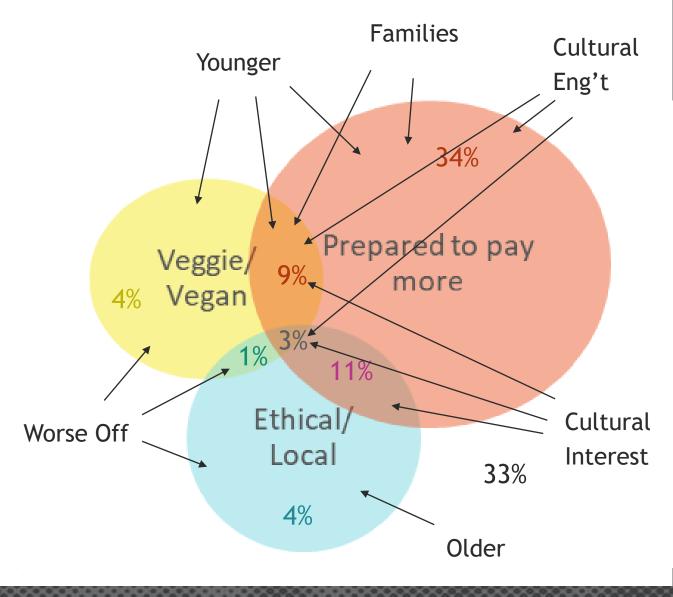

### 'Light Green' Audiences?

But prefer: 21%

No preference: 17%

Prefer non-green: 5%

No in person eng't last 12

months: 60%

'Worse off': 48%

65+: 52%

Over half were prepared to pay more for greener

16-24: 22%

Families: 19% (esp. youngest

6-10: 22%)

Lower eng'd: 15%

2 the audience agency